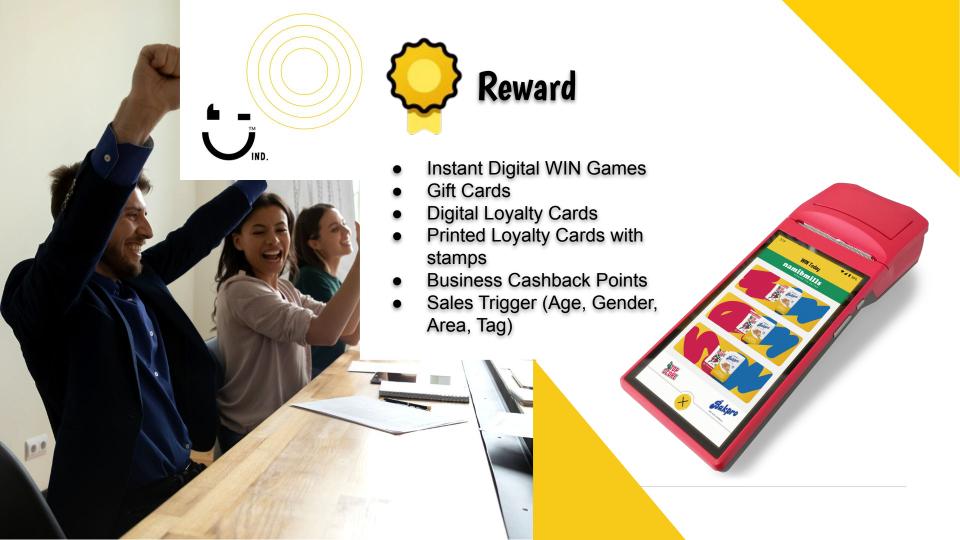

Marketing

Feed

Chat

**Buddies** 

- Create Business Information Pages
- Add Menus & Brochures
- Create Surveys & Polls
- Bid & Quote Request
- Business Digital signage Manager & Player
- Business Queue Management
- Custom QR Generator (Links, Pages)