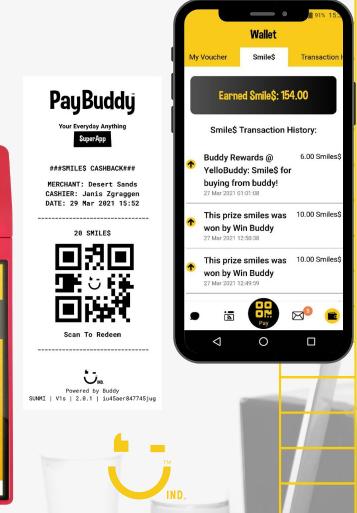

## **Business Cashback**

Reward Customers with Smile\$ or Business Smile\$ / cash back each time they pay or buy.

These Smile\$ (points) can be set up to be used at any Buddy Merchant, alternatively they can be set up to be used at your business only.

Business Smile\$ 4096 Smile\$ VAS Balance N\$ 5,000.00

N\$

\$

ACME Co.

alences

Ē

A

▼▲ 1 59%