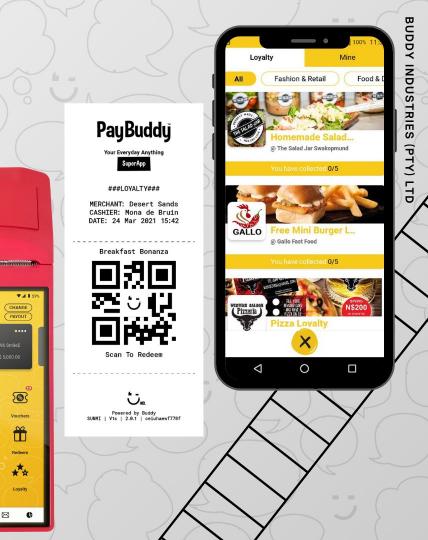

## Loyalty

Our Loyalty Feature allows a Customer to collect a set nr loyalty badges on a virtual loyalty card OR a printed Card. Loyalty via Print, SMS, Scan or QR.

Once a set number of loyalty badges are collected, a digital voucher is assigned to the user in-app (Buddy app) or to his Cell nr or Loyalty Card.

ACME Co

Ē

A

VAS Balance

NS

\$

The user can use the digital/printed voucher as payment by sharing the SMS code, showing their Loyalty Card or using their app to Redeem Voucher.

Users can access multiple loyalty cards in an app. Loyalty cards can be matched against user profiles - such as age, gender, location & user tags.