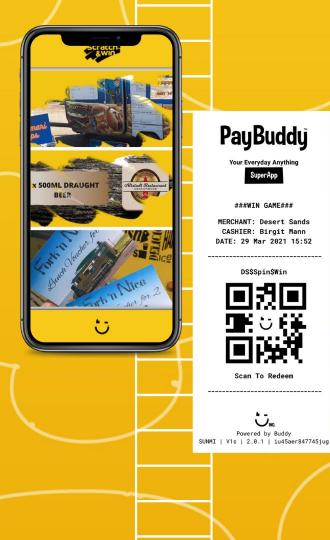

## Instant WIN

WIN via ANY Buddy app, Personal Concierge app OR your Buddy Merchant App <u>No smartphone needed</u>

Customers/Users can win Smile\$ loyalty points or digital vouchers (prizes) which are managed and setup under the WIN section. Users need to match 3 to win.

You can set up a WIN game based on specific Sales Triggers, or set them for all purchases made in your store.