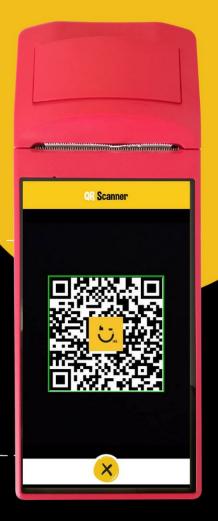

## Scanner

### **QR Code & Card Scanner**

- 1. Scan to give loyalty, rewards, cashback & Smile\$
  - 2. Scan to redeem vouchers
  - 3. Scan to play a WIN game
- 4. Used for customer verification, FIA & photo capturing