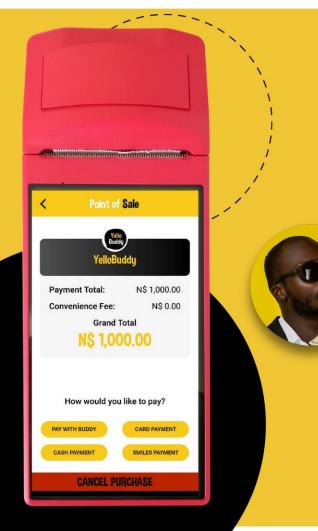

## **Cashout for Customers**

# Customers can withdraw cash from your business.

Save on cash deposit & handling fees. When your customers make a payment with you, they are able to request a cash withdrawal. Select the cashback option, add the amount the customer would like in cash, and continue to checkout.