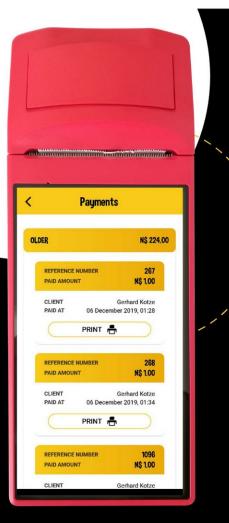

### Payments

### **E-commerce Orders**

View & auto-print your e-commerce orders & history of all payments received including cash & card payments. You can view the client name, amount, date & time the payment was made.