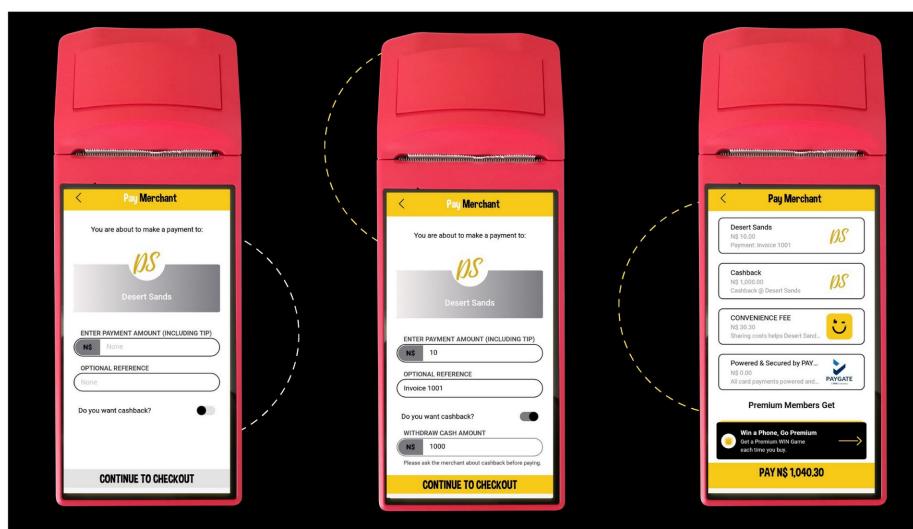

## **Cashout for Customers**

# Customers can withdraw cash from your business.

Save on cash deposit & handling fees. When your customers make a payment with you, they are able to request a cash withdrawal. Select the cashback option, add the amount the customer would like in cash, and continue to checkout.