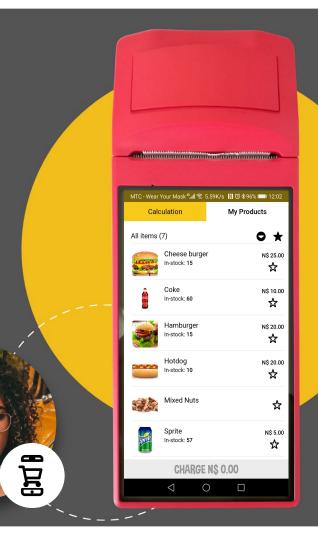

### **Inventory Management**

### Track, Add & Manage Stock

The inventory management option allows you to accurately add and manage your stock from one device.

Great for calculating Profit Margins, Gross Profits and for viewing stock availability.