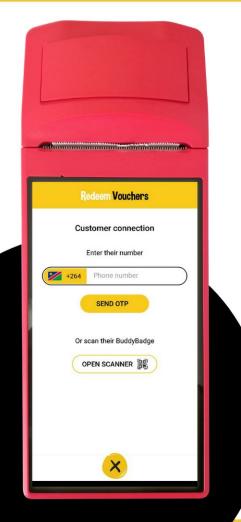

### **Redeem Vouchers**

### **Redeem a Voucher**

You can redeem a customer's grab voucher by adding their telephone number, and then the OTP that is sent to their phone.

Or simply open the QR scanner and scan their Buddy Badge.