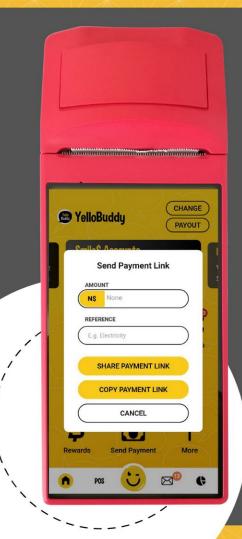

## **Payment Link**

# Send your customer a direct payment link.

Simply enter the amount required, a reference of your choice and then share the payment link via WhatsApp, SMS or e-mail. You can also copy the link and paste it into the communication channel of your choice.