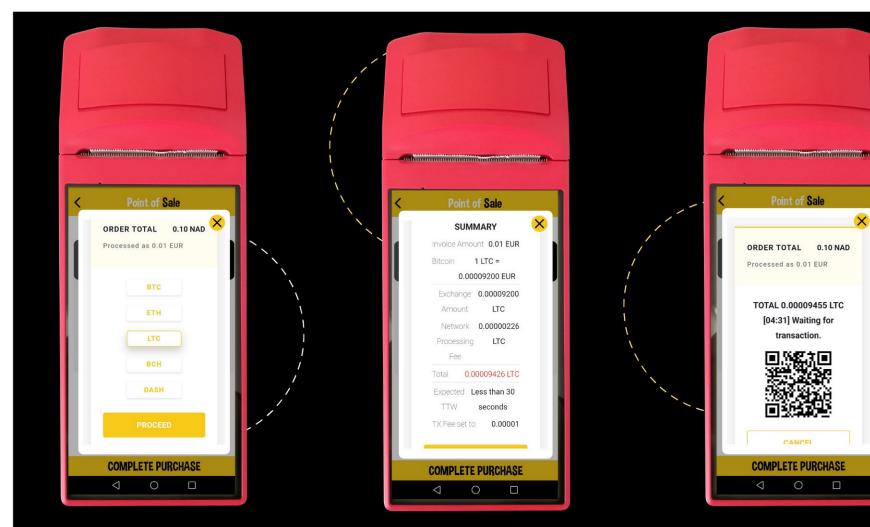

# **Accept Crypto Payments**

### Offering your customer the option to pay in crypto is simple

You can now use your PayBuddy Merchant App to accept online and in-person cryptocurrency payments from more than 50 million crypto consumers worldwide.