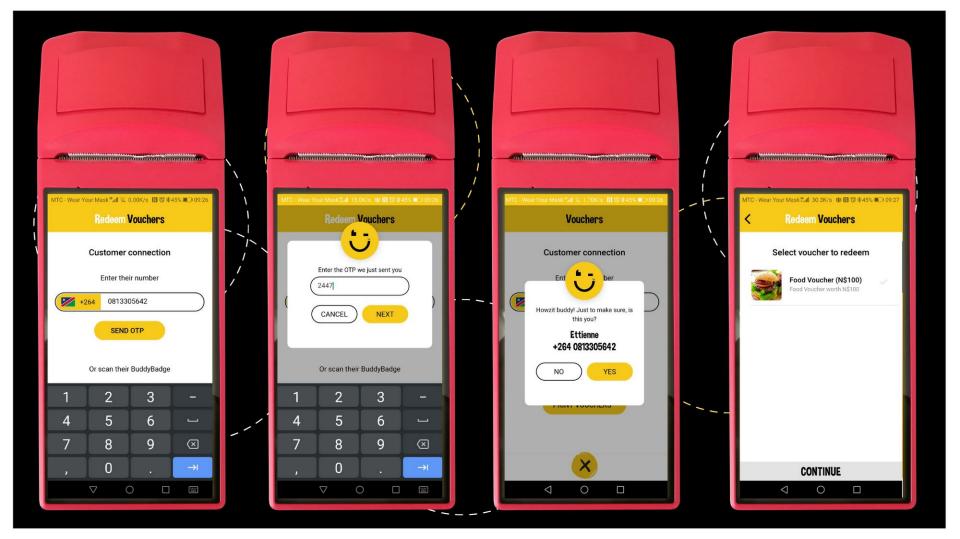

### **Redeem Vouchers**

### **Redeem a Voucher**

You can redeem a customer's grab voucher by adding their telephone number, and then the OTP that is sent to their phone.

Or simply open the QR scanner and scan their Buddy Badge.

### **Redeem Vouchers cont.**

### **Food Voucher Donations**

### A client receives a food voucher via sms and is able to redeem this voucher at any Buddy Merchant. No smartphone required.

The customer may redeem the voucher simply by providing their cell number. The number is entered into the POS device & an OTP is sent to the customer. This OTP is then entered on the POS device to confirm customer details, and the voucher can be redeemed.