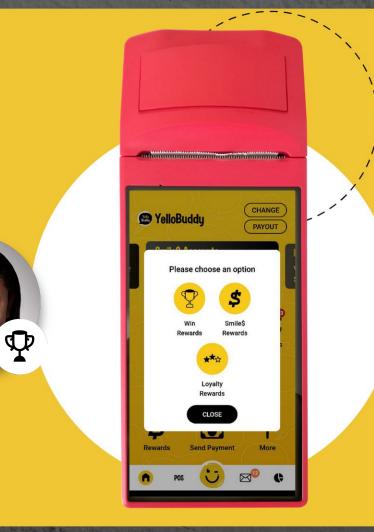

# Rewards & Loyalty

### Instant WIN Games, Digital Loyalty Badges & smile\$ Cashback

Setup multiple loyalty and rewards schemes for your business. Reward customers with instant digital scratch games. Reward customers with digital loyalty badges on purchases or visits to your store. Reward customers with Smile\$ or Business smile\$ cash back each time they pay or buy.

# Rewards & Loyalty cont.

### Instant WIN Games, Digital Loyalty Badges & smile\$ Cashback

GIVE loyalty, smile\$ cash back or instant win games via SMS, print voucher, loyalty card or by scanning a User's QR Badge in any Buddy app.