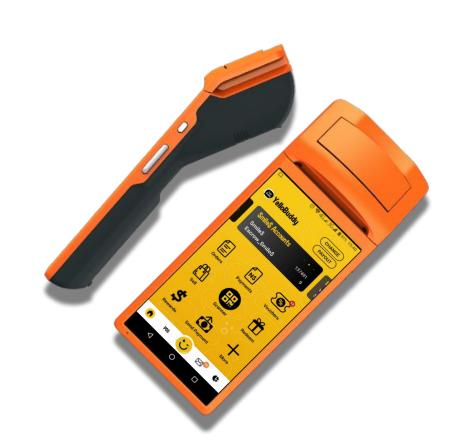

# **POS** Features & Devices

### Still paying online? Switch to a digital speedpoint.

### Scan, Print, Android Touch Screen

- 1. Connect via SIM & and Wifi
- 2. Accept cash, card, Smile\$ & Buddy payments
  - 3. Reward your loyal customers
    - 4. Give Smile\$ Cashback
- 5. Sell Airtime, Electricity, DsTV + Earn \$\$\$
  - 6. Receive E-commerce Orders
- 7. Replace your cash register (Point of Sale)
  - 8. Check & Print Payments + Vouchers
    - 9. X/Z Reading, End of Day Reports
    - 10. Sales & Inventory management
- 11. Offer cash withdrawals with purchases

- 1. Equipped with Buddy Merchant App
- 2. Connects to SIM & and Wifi
- 3. Accepts cash, debit/credit/hybrid card payments, Smile\$ & Buddy payments
- 4. Rewards & Loyalty
- 5. Smile\$ Cashback
- 6. Sell +Earn \$\$\$
- 7. E-commerce Orders
- 8. Cash Register (Point of Sale)
- 9. Check & Print Payments + Vouchers
- 10. X/Z Reading, end of day, sales & inventory management