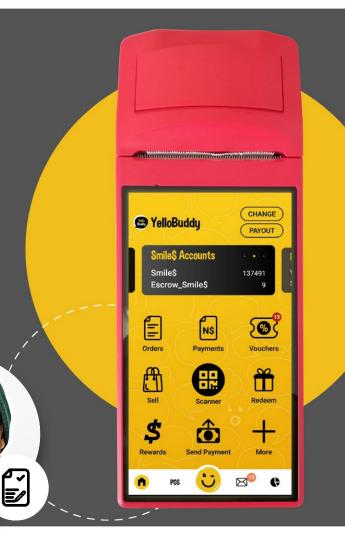

# **POS** Features & Devices

### Scan, Print, Android Touch Screen

- 1. Connect via SIM & and Wifi
- 2. Accept cash, card, Smile\$ & Buddy payments
  - 3. Reward your loyal customers
    - 4. Give Smile\$ Cashback
- 5. Sell Airtime, Electricity, DsTV + Earn \$\$\$
  - 6. Receive E-commerce Orders
- 7. Replace your cash register (Point of Sale)
  - 8. Check & Print Payments + Vouchers
    - 9. X/Z Reading, End of Day Reports
    - 10. Sales & Inventory management
- 11. Offer cash withdrawals with purchases