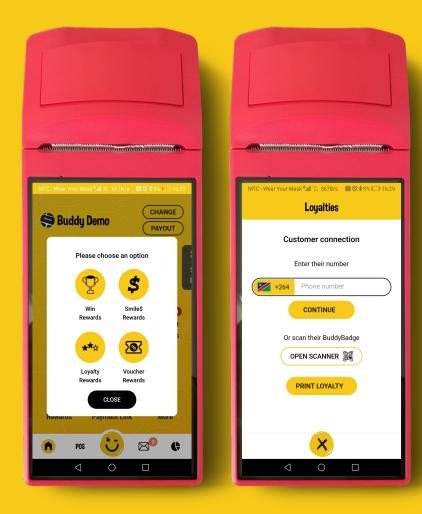

### **Redeem Vouchers**

### **Redeem a Voucher**

You can redeem a customer's grab voucher by adding their telephone number, and then the OTP that is sent to their phone.

Or simply open the QR scanner and scan their Buddy Badge.

# Rewards & Loyalty

### Instant WIN Games, Digital Loyalty Badges & smile\$ Cashback

Setup multiple loyalty and rewards schemes for your business. Reward customers with instant digital scratch games. Reward customers with digital loyalty badges on purchases or visits to your store. Reward customers with Smile\$ or Business smile\$ cash back each time they pay or buy.