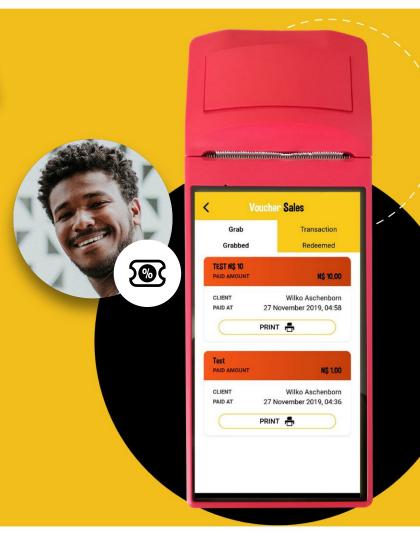

## **Voucher Sales**

### View Grabbed, Gifted & Redeemed Voucher Transactions

Vouchers Won in Games
 Vouchers Grabbed by Users
 Loyalty Vouchers given to Customers
 Vouchers Gifted by Customers

<sup>A</sup>