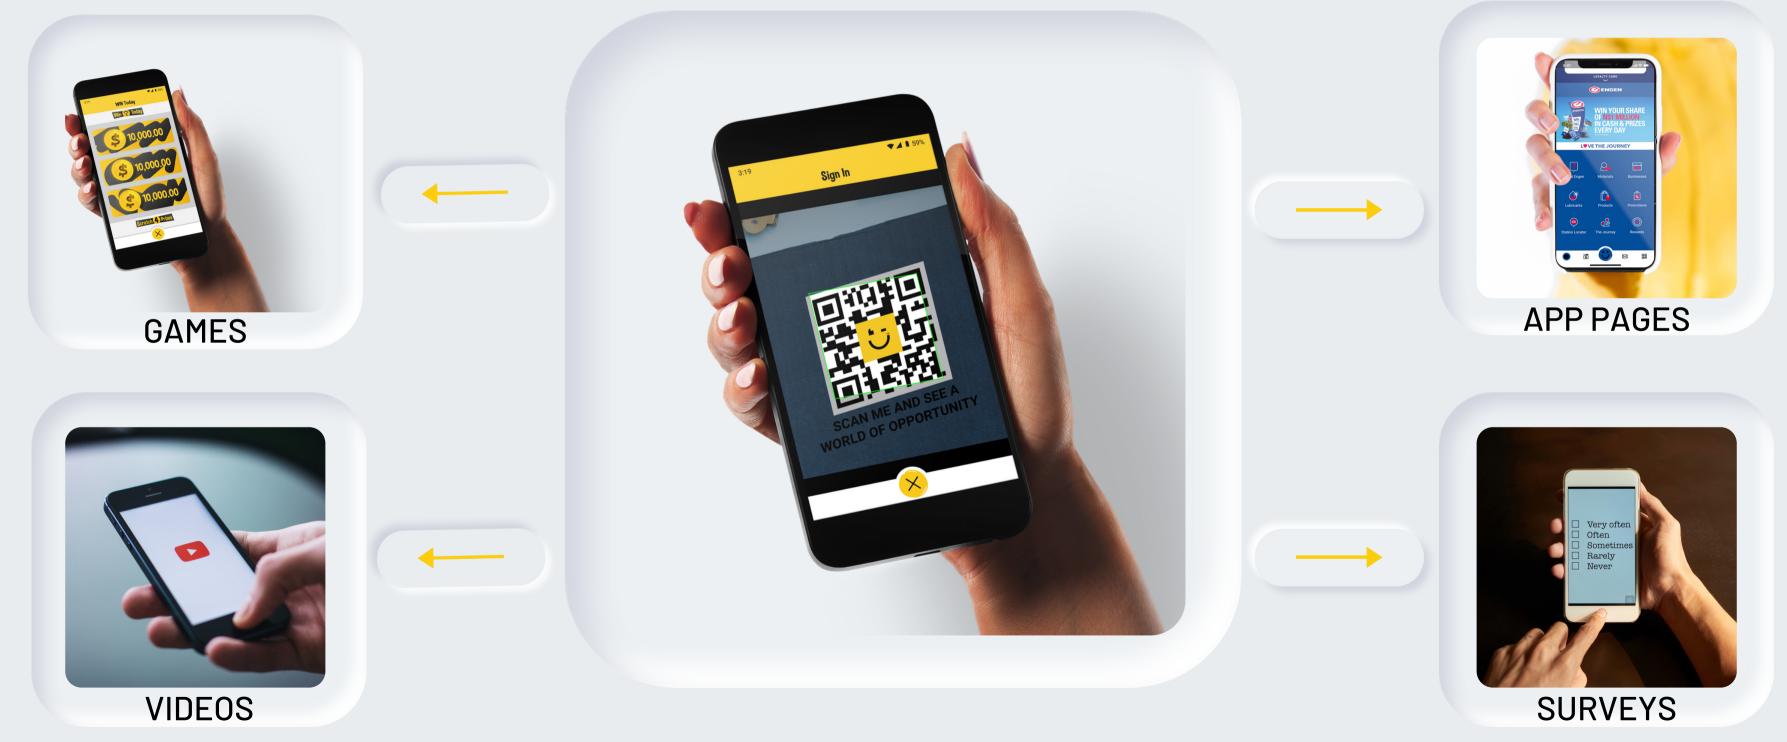

#### LINK YOUR OR CODE

You can link your QR Codes to any of the

following:
Buddy Page (A custom page from the CMS)
Web Link, Video, Survey Form,
Gamification (Instant WIN)

#### LINK YOUR BUDDY OR CODE TO