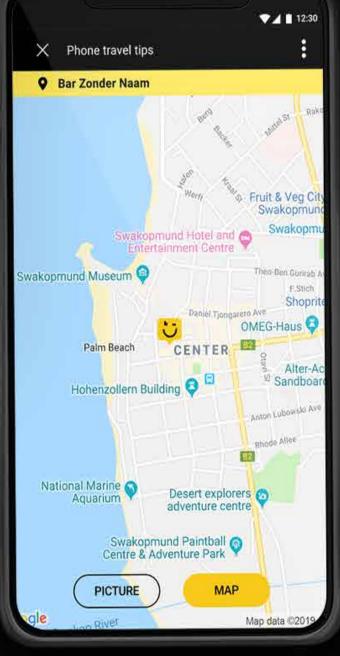

# **Just Ask Buddy**

Your Personal Concierge Service for Local Trade Advice & Assistance.

Whether you need restaurant bookings, telephone numbers, business, travel or home insurance, roadside assistance, emergency medical evacuation, travel arrangements, tyres for your car, skydiving lessons or a new pair of shoes

#### whatever it may be

....as your Buddy, I am here to help.

@ your service with a Buddy smile.