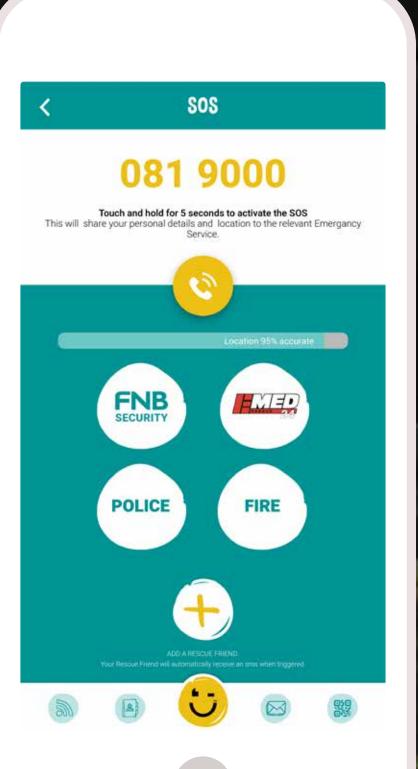

#### A 24/7 Panic & SOS alert trigger

for all employees for Medical, Theft & Fire Emergencies, pinpointing exact locations and sharing vital medical details with the support & response teams. Medical assistant on standby for questions regarding allergies & symptom checks, providing expert health advice &

guidance.

 $\otimes$ 

Employees can market and list personal items and services on the marketplace. A digital bulletin board informs and connects people regarding social events, products, services and experiences within the work environment.