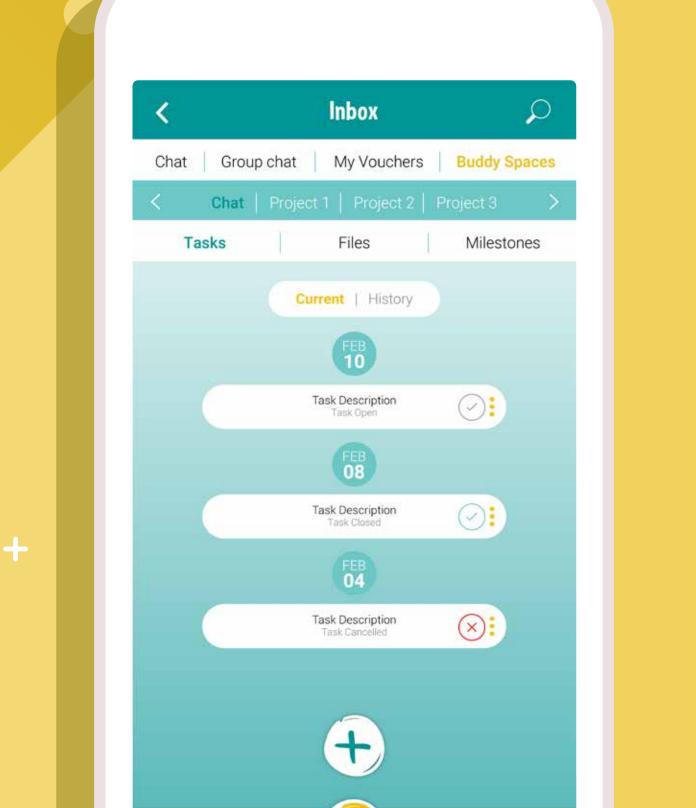

## Project Management

#### **Buddy Spaces | Tasks | Milestones | File Sharing**

Buddy Spaces | Tasks | Milestones | File Sharing

0

Create a Buddy space and start managing your team and projects easily and more effectively within a private working space. No more lost mails or searching for comments and info on chat apps.

Add Tasks & Milestones, Chat to Individuals or Groups, set up Polls and Surveys & centralise your File Sharing.

0