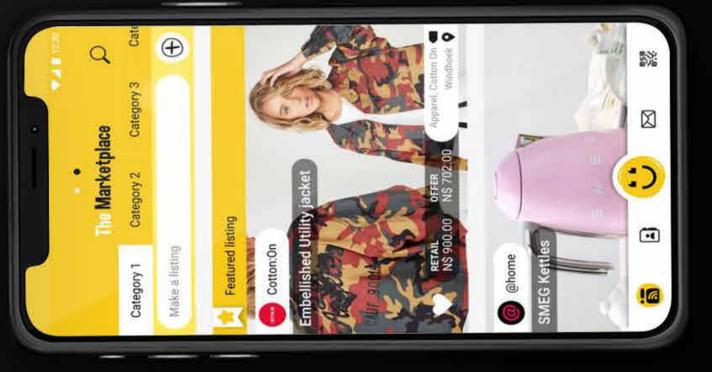

guidance.

 $\otimes$ 

Employees can market and list personal items and services on the marketplace. A digital bulletin board informs and connects people regarding social events, products, services and experiences within the work environment.